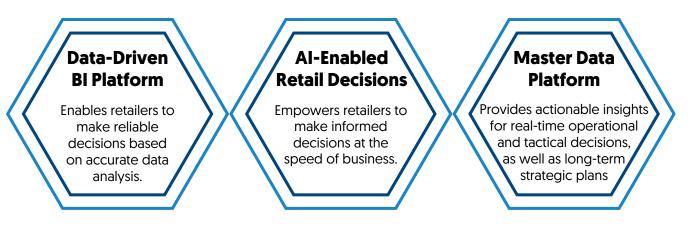

## AI-Enabled Data-Driven BI Platform Helps Retailers Make Reliable Decisions

Performing as the Retailer's master data platform, Obase Detailer provides Retail Manager with actionable insights for real-time operational and tactical decisions and long-term strategic plans.