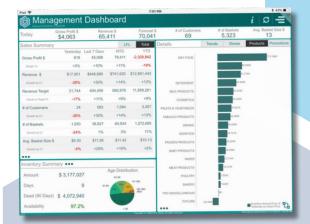

Outcomes**

Detailer supports all Retail functions to make better decisions and helps improving the business performance.



## Experience the Future of Retail Management with Detailer



## **AI-Enabled Retail Decisions at the Speed of Business**

With its AI-enabled features, Detailer revolutionizes retail management by providing comprehensive solutions for supply chain optimization, fraud detection, customer segmentation, campaign management, and more.

- Supply Chain Management
- Waste & Stock Management
- Anomaly & Fraud Detection
- Profit & Revenue Optimization
- Store Performance Analysis
- Irregularity and Exceptional Reporting
- Customer Segmentation and Behavioral Profiling
- Omnichannel Campaign Management
- Recommendation Engine

In Company

In-Store Shopper Tracking Analysis