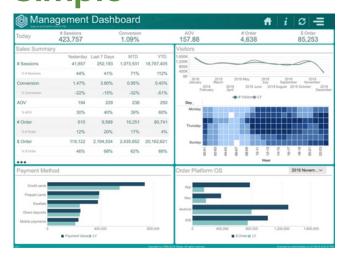

### **Advanced Visualization**

Utilize dynamic dashboards for in-depth data analysis.

Powered by MicroStrategy

## **Enhanced Decision-Making**

Access detailed and summarized data to inform your strategies.

#### **Advanced Data Summarization and Visualization**

Utilize interactive dashboards and visualizations to identify trends and make datadriven decisions.