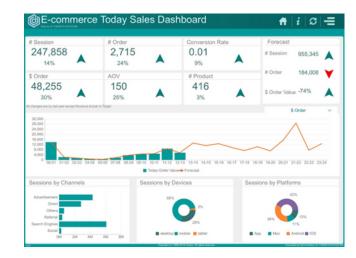

### **Advanced Visualization**

Utilize dynamic dashboards for in-depth data analysis.

Powered by MicroStrategy

## **Enhanced Decision-Making**

Access detailed and summarized data to inform your strategies.

#### **Advanced Data Summarization and Visualization**

Utilize interactive dashboards and visualizations to identify trends and make datadriven decisions.