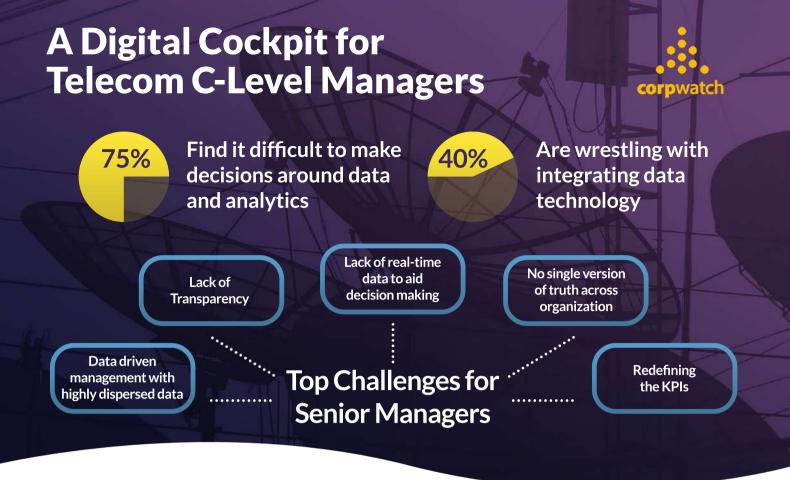

## **Corpwatch is a sophisticated**

high performance solution, built for Telecom C-Level executives, using MicroStrategy Enterprise Analytics with Nowcasting® Model

1 to 3 months

**Telecom-specific** data model

24/7Monitoring

**Quick delegation** with annotations

Implementation in

©..l

Fraud & anomaly detection

**Telecom KPIs** 

Best-practice +100

**Role-based** execution & scope

≡ul

**Strategic Dashboards** & Reports

**Real Time Service** level monitoring

Corpwatch delivers KPIs on Subscriptions, Marketing, Finance, Sales, Services, CEM and Network.

## Impact our solution had for an **International Telecom Company:**

+30%**Increase in service** utilization

Cut in customer churn rate